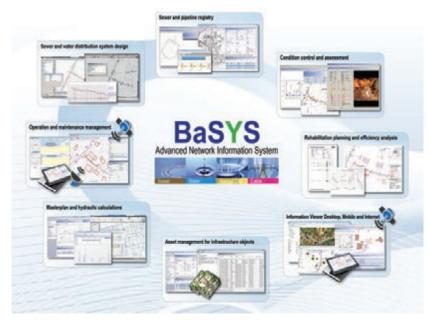

- BaSYS covers all aspects of supply or removal network lifecycle
- Powerful network planning and design functions
- Common GUI for all major CAD / GIS platforms (ArcGIS, ACAD, Bentley Microstation, Intergraph Geomedia)
- Asset registry
- Condition control and assessment
- Rehabilitation planning
- Asset evaluation, amortization
- Hydraulic masterplan
- Operation and maintenance